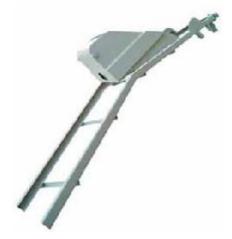

## **Automatic Feeding Funnel**

- 1) There is negative pressure on the feeding mouth and there is no dust.
- 2) Workers just need to offer the feeding signal one time. The funnel will automatically run, feeding and back to original position.
- 3) The performance is stale and there is no residual.
- 4) It is widely used in the pre-mixing process which can save labor and reduce the intensity of labor.

GEMCO ENERGY MACHINERY CO., LTD LONGCHANG MACHINERY CO., LTD

Tel: 0086 372 5080869

Fax: 0086 372 5910386

Email: info@woodpelletline.com

Address: Suite A, 4/F, Jinhao Business Bld., Renmin Rd.

Anyang, Henan, P.R.C.

PC:455000